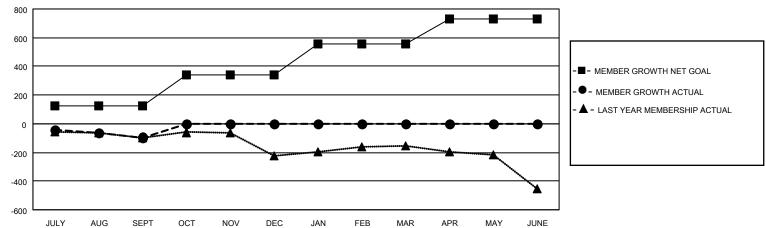

## Multiple District 11

**LOCATION: MICHIGAN** 

| Clubs         |               |             |               | Members               |                         |                         |                                                    |  |
|---------------|---------------|-------------|---------------|-----------------------|-------------------------|-------------------------|----------------------------------------------------|--|
|               | RESULTS FOR   | R 2020-2021 |               | RESULTS FOR 2020-2021 |                         |                         |                                                    |  |
| QUARTER       | NEW CLUB GOAL | NEW CLUBS   | DROPPED CLUBS | QUARTER ME            | MBER GROWTH NET<br>GOAL | MEMBER GROWTH<br>ACTUAL | DROPPED<br>MEMBERS ACTUAL<br>(including transfers) |  |
| JULY/AUG/SEPT | 0             | 0           | 2             | JULY/AUG/SEPT         | 126                     | 137                     | 214                                                |  |
| OCT/NOV/DEC   | 4             | 0           | 0             | OCT/NOV/DEC           | 213                     | 0                       | 0                                                  |  |
| JAN/FEB/MAR   | 4             | 0           | 0             | JAN/FEB/MAR           | 220                     | 0                       | 0                                                  |  |
| APR/MAY/JUNE  | 8             | 0           | 0             | APR/MAY/JUNE          | 170                     | 0                       | 0                                                  |  |

## GOALS AND ACTUAL MEMBERS CUMULATIVE

| DROPPED CLUBS: 2 |     | 66 CLUBS OF 370 ADDED 1 OR MORE<br>NEW MEMBERS | GENDER DISTRIBUTION  MALE 6,741 (69.64%) |                |       |
|------------------|-----|------------------------------------------------|------------------------------------------|----------------|-------|
| DROPPED MEMBERS  |     |                                                | FEMALE                                   | 2,939 (30.36%) |       |
| DECEASED         | 29  | CLICK HERE FOR CUMULATIVE                      | TOTAL FAMILY UNIT MEMBERS                |                | 1,951 |
| CLUB CANCELLED 0 |     | MEMBERSHIP DATA                                |                                          |                | 007   |
| OTHER            | 185 |                                                | FAMILY MEMBERS PAYING HALF DUES          |                | 997   |
| TOTAL            | 214 |                                                | 5020                                     |                |       |