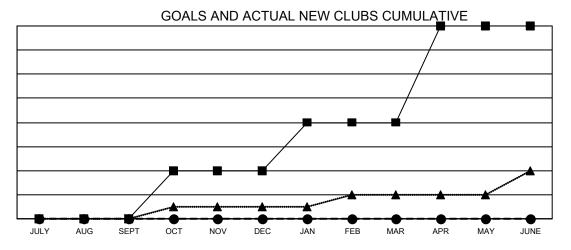

## Multiple District 11

**LOCATION: MICHIGAN** 

| Clubs         |               |             |               | Members               |                         |                         |                                                    |  |
|---------------|---------------|-------------|---------------|-----------------------|-------------------------|-------------------------|----------------------------------------------------|--|
|               | RESULTS FOR   | R 2020-2021 |               | RESULTS FOR 2020-2021 |                         |                         |                                                    |  |
| QUARTER       | NEW CLUB GOAL | NEW CLUBS   | DROPPED CLUBS | QUARTER ME            | MBER GROWTH NET<br>GOAL | MEMBER GROWTH<br>ACTUAL | DROPPED<br>MEMBERS ACTUAL<br>(including transfers) |  |
| JULY/AUG/SEPT | 0             | 0           | 2             | JULY/AUG/SEPT         | 126                     | 137                     | 214                                                |  |
| OCT/NOV/DEC   | 4             | 0           | 0             | OCT/NOV/DEC           | 213                     | 0                       | 0                                                  |  |
| JAN/FEB/MAR   | 4             | 0           | 0             | JAN/FEB/MAR           | 220                     | 0                       | 0                                                  |  |
| APR/MAY/JUNE  | 8             | 0           | 0             | APR/MAY/JUNE          | 170                     | 0                       | 0                                                  |  |

- CURRENT YEAR GOALS FOR NEW CLUBS

- CURRENT YEAR ACTUAL NEW CLUBS

- ▲ - LAST YEAR ACTUAL NEW CLUBS